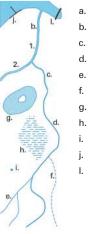

Cable transport – Conveyor belt

(a) Bridges – (b) Viaduct – (c) Tunnels

- a. River wider than 50 m
- b. River 25m to 50m wide
- c. River 15m to 25m wide
- d. River 3m to 15m wide
- e. Stream
- f. Intermittent stream
- g. Lake/Pond
- h. Swamp, marsh
- i. Spring, resurgence, sink-hole, well
- j. Breakwater, pile construction
- I. Dam