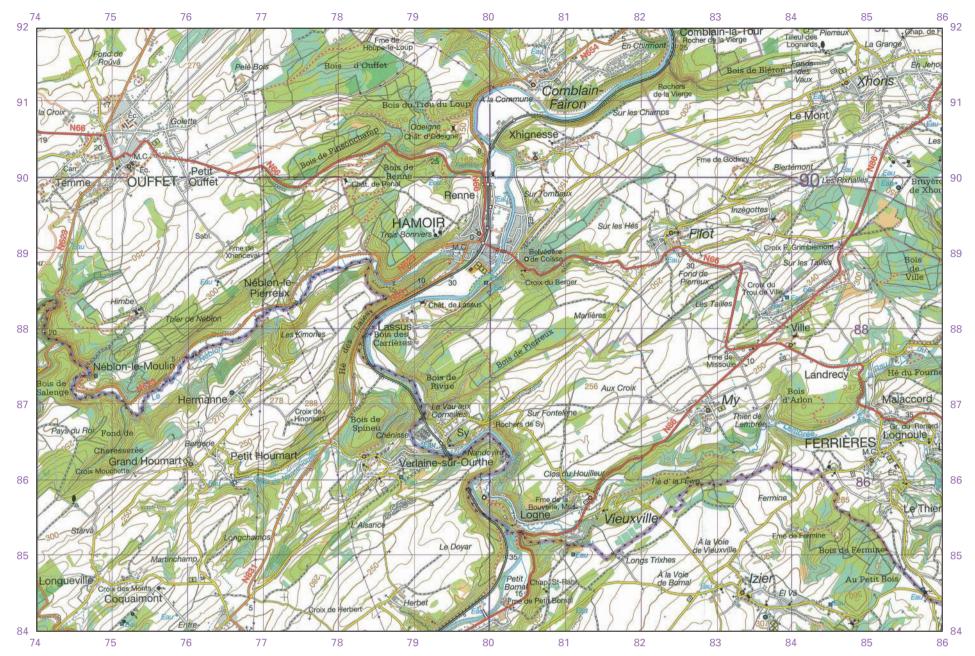

## Hamoir

Elevations in metres – Contour interval: 10 m

| KEY                                                                                                                         |                                                                           |                                                                        |                                                                          | 1:50 000                                                   |                                                |                                                 |                    |                  |                |                  |                                       |                                                |
|-----------------------------------------------------------------------------------------------------------------------------|---------------------------------------------------------------------------|------------------------------------------------------------------------|--------------------------------------------------------------------------|------------------------------------------------------------|------------------------------------------------|-------------------------------------------------|--------------------|------------------|----------------|------------------|---------------------------------------|------------------------------------------------|
|                                                                                                                             |                                                                           |                                                                        |                                                                          | 500 m 0                                                    | 1000 r                                         | n 20                                            | 000 m              | 3000 m           | 4000 m         | 5000 m           |                                       |                                                |
| <i>Eau</i><br>Ab.<br>Anc.<br>Bég.<br>Bne<br>Calv<br>Carr.<br>Chaj<br>Chât                                                   | . Convent<br>Post<br>7. Wayside cross<br>6. Quarry<br>9. Chapel or shrine | Éc. Schoo<br>Fme Farm<br>M.C. Town<br>Min Mill<br>Pol. Integi<br>polio | vent<br>ling stage<br>ol<br>n<br>n hall<br>yrated<br>ce force<br>station |                                                            | Motorways                                      | Main<br>roads                                   | Secondary<br>roads | Linking<br>roads | Local<br>roads | R<br>R<br>R      | load < 4m wide (and                   | m wide (and/or 2 or 3 lanes)                   |
|                                                                                                                             | Earth tra                                                                 | ck                                                                     |                                                                          |                                                            |                                                | Bridge                                          |                    |                  |                |                  |                                       |                                                |
| (a) Path: (a) stepped – (b) paved – (c) unpaved<br>(c) Railway: single track – multi-track – H.S.L.<br>Railway: with tunnel |                                                                           |                                                                        | Footbridge – Lock – Ship-lift – Wherry, ferry                            |                                                            |                                                |                                                 |                    |                  |                | Sand, salt marsh |                                       |                                                |
|                                                                                                                             |                                                                           |                                                                        |                                                                          | $\rightarrow \longrightarrow \rightarrow$ Visible pipeline |                                                |                                                 |                    |                  |                | Sports comp      | olex – Football pitch – Sports ground |                                                |
|                                                                                                                             |                                                                           |                                                                        |                                                                          | • • • •                                                    | High voltage                                   | ih voltage line                                 |                    |                  |                | * Rocks – Dune   | es – Spoil heap – Tumulus             |                                                |
|                                                                                                                             |                                                                           |                                                                        |                                                                          | (b)                                                        | Built-up area: (a) high – (b) moderate density |                                                 |                    |                  | 2/1            |                  | zone, restricted access               |                                                |
| (a)                                                                                                                         |                                                                           |                                                                        |                                                                          | (a) (c) Isolated building without function specifi         |                                                |                                                 |                    | ied              |                | Wall – Paved     | l embankment – Row of trees           |                                                |
| 4                                                                                                                           | (b) (c) (a) Siding                                                        | gs – (b) Station – (c                                                  | c) Halt                                                                  |                                                            | (c)                                            | (d) Isolated building with a specified function |                    |                  |                | ***********      | Embankmen                             | nt, crest – Dyke or earth bank – Steep         |
| _                                                                                                                           | NE Level cro                                                              | ssings – NE: Not e                                                     | electrified                                                              |                                                            | Pa                                             | Industrial, ag                                  | gricultural, com   | mercial building | )              | (a)<br>(b)       |                                       | - (b) Intermediate contour – (c) Index contour |
| -0                                                                                                                          | <u>~~~~~~~</u> ~                                                          |                                                                        |                                                                          |                                                            |                                                |                                                 |                    |                  |                | Contour i        | nterval is 10 metres                  |                                                |