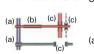

## Hamoir

Elevations in metres – Contour interval: 10 m

| KEY                                                                                                                         |                                                                           |                                                                        |                                                                          | 1:50 000                                                   |                                                |                                                 |                    |                  |                |                  |                                       |                                                |
|-----------------------------------------------------------------------------------------------------------------------------|---------------------------------------------------------------------------|------------------------------------------------------------------------|--------------------------------------------------------------------------|------------------------------------------------------------|------------------------------------------------|-------------------------------------------------|--------------------|------------------|----------------|------------------|---------------------------------------|------------------------------------------------|
|                                                                                                                             |                                                                           |                                                                        |                                                                          | 500 m 0                                                    | 1000 r                                         | n 20                                            | 000 m              | 3000 m           | 4000 m         | 5000 m           |                                       |                                                |
| <i>Eau</i><br>Ab.<br>Anc.<br>Bég.<br>Bne<br>Calv<br>Carr.<br>Chaj<br>Chât                                                   | . Convent<br>Post<br>7. Wayside cross<br>6. Quarry<br>9. Chapel or shrine | Éc. Schoo<br>Fme Farm<br>M.C. Town<br>Min Mill<br>Pol. Integi<br>polio | vent<br>ling stage<br>ol<br>n<br>n hall<br>yrated<br>ce force<br>station |                                                            | Motorways                                      | Main<br>roads                                   | Secondary<br>roads | Linking<br>roads | Local<br>roads | R<br>R<br>R      | load < 4m wide (and                   | m wide (and/or 2 or 3 lanes)                   |
|                                                                                                                             | Earth tra                                                                 | ck                                                                     |                                                                          |                                                            |                                                | Bridge                                          |                    |                  |                |                  |                                       |                                                |
| (a) Path: (a) stepped – (b) paved – (c) unpaved<br>(c) Railway: single track – multi-track – H.S.L.<br>Railway: with tunnel |                                                                           |                                                                        | Footbridge – Lock – Ship-lift – Wherry, ferry                            |                                                            |                                                |                                                 |                    |                  |                | Sand, salt marsh |                                       |                                                |
|                                                                                                                             |                                                                           |                                                                        |                                                                          | $\rightarrow \longrightarrow \rightarrow$ Visible pipeline |                                                |                                                 |                    |                  |                | Sports comp      | olex – Football pitch – Sports ground |                                                |
|                                                                                                                             |                                                                           |                                                                        |                                                                          | • • • •                                                    | High voltage                                   | ih voltage line                                 |                    |                  |                | * Rocks – Dune   | es – Spoil heap – Tumulus             |                                                |
|                                                                                                                             |                                                                           |                                                                        |                                                                          | (b)                                                        | Built-up area: (a) high – (b) moderate density |                                                 |                    |                  | 2/1            |                  | zone, restricted access               |                                                |
| (a)                                                                                                                         |                                                                           |                                                                        |                                                                          | (a) (c) Isolated building without function specifi         |                                                |                                                 |                    | ied              |                | Wall – Paved     | l embankment – Row of trees           |                                                |
| 4                                                                                                                           | (b) (c) (a) Siding                                                        | gs – (b) Station – (c                                                  | c) Halt                                                                  |                                                            | (c)                                            | (d) Isolated building with a specified function |                    |                  |                | ***********      | Embankmen                             | nt, crest – Dyke or earth bank – Steep         |
| _                                                                                                                           | NE Level cro                                                              | ssings – NE: Not e                                                     | electrified                                                              |                                                            | Pa                                             | Industrial, ag                                  | gricultural, com   | mercial building | )              | (a)<br>(b)       |                                       | - (b) Intermediate contour – (c) Index contour |
| -0                                                                                                                          | <u>~~~~~~~</u> ~                                                          |                                                                        |                                                                          |                                                            |                                                |                                                 |                    |                  |                | Contour i        | nterval is 10 metres                  |                                                |